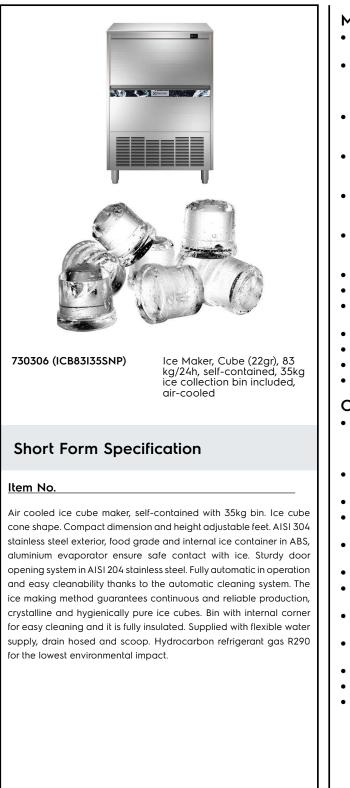

lce Makers Ice Cuber (22gr), 83kg/24h, 35kg bin, air-cooled

| ITEM #       |  |
|--------------|--|
| MODEL #      |  |
| NAME #       |  |
| <u>SIS #</u> |  |
| AIA #        |  |
|              |  |

### **Main Features**

- The ice making method guarantees a continuous and reliable production.
- Easy cleanability guaranteed by an automatic system: the cleaning switch activate the circulation and the rinse of water; at the end of the cycle just swithed again to start producing ice.
- The innovative anti-scale spray system with flexible nozzles avoids limescale deposits through small vibrations.
- The ice-making method (spray layering) guarantees crystalline, compact, hygienically pure ice cubes that are resistant to melting.
- Water consumption and productivity calculated using 15°C water temperature and 21°C ambient temperature.
- Compact dimensions of the ice cubers make them highly suitable for any location, particularly those where space is at a premium.
- Ice cube cone shape.
- Fully automatic in operation.
- Rounded internal corners of the bin assure ease of cleaning.
- Food grade ABS interior.
- Suitable for gravity drain only.
- Bin included.
- Compliant to CE requirements for safety.

#### Construction

- Reliability guaranteed by the quality of the construction materials used (front, top and sides in 304 AISI stainless steel) and the sophisticated product and process technology involved.
- The sprayers are easy to take away, permit a simple flowing and prevent limestone formation.
- AISI 304 stainless steel exterior.
- Aluminium evaporator ensures a safe contact with ice.
- Sturdy door opening system made in AISI 304 stainless steel.
- Internal ice containers in ABS.
- Hygienical plastic spray arms removable without the use of tools.
- Supplied with flexible water supply, drain hoses and scoop.
- Easy access to the main components for maintenance.
- ON-OFF rocker switch.
- Adjustable 105-155mm feet.
- Plug as standard (schuko type).

## Sustainability

- Hydrocarbon refrigerant gas R290 for the lowest environmental impact (GWP=3) CFC and HCFC free.
- Reduced energy consumption by fully insulated storage bin.