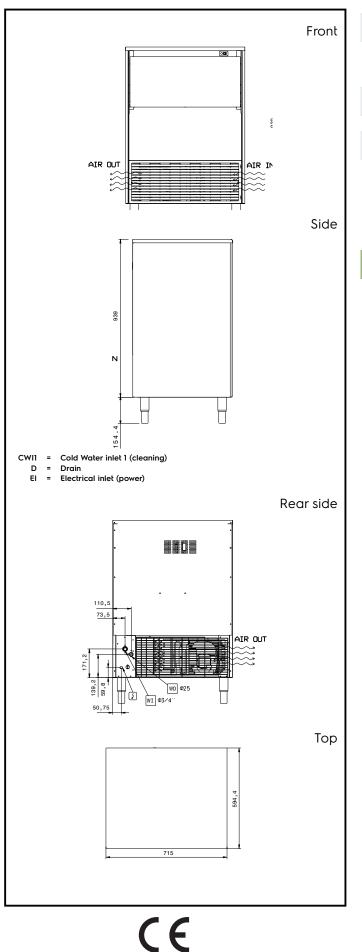

# Electrolux PROFESSIONAL

| Electric                                                                                                                              |                                                                    |
|---------------------------------------------------------------------------------------------------------------------------------------|--------------------------------------------------------------------|
| Supply voltage:<br>730306 (ICB83I35SNP)<br>Electrical power max.:                                                                     | 220-240 V/1N ph/50 Hz<br>0.68 kW                                   |
| Capacity:                                                                                                                             |                                                                    |
| Bin capacity:                                                                                                                         | 35 kg                                                              |
| Key Information:                                                                                                                      |                                                                    |
| External dimensions, Width:<br>External dimensions, Depth:<br>External dimensions, Height:<br>Net weight:<br>Output:<br>Kind of cube: | 715 mm<br>595 mm<br>1044 mm<br>70 kg<br>83 kg/day<br>Ice Cube 22 g |
| Sustainability                                                                                                                        |                                                                    |
| Refrigerant type:<br>Refrigerant weight:<br>Water consumption:                                                                        | R290<br>135 g<br>10.5 lt/hr                                        |